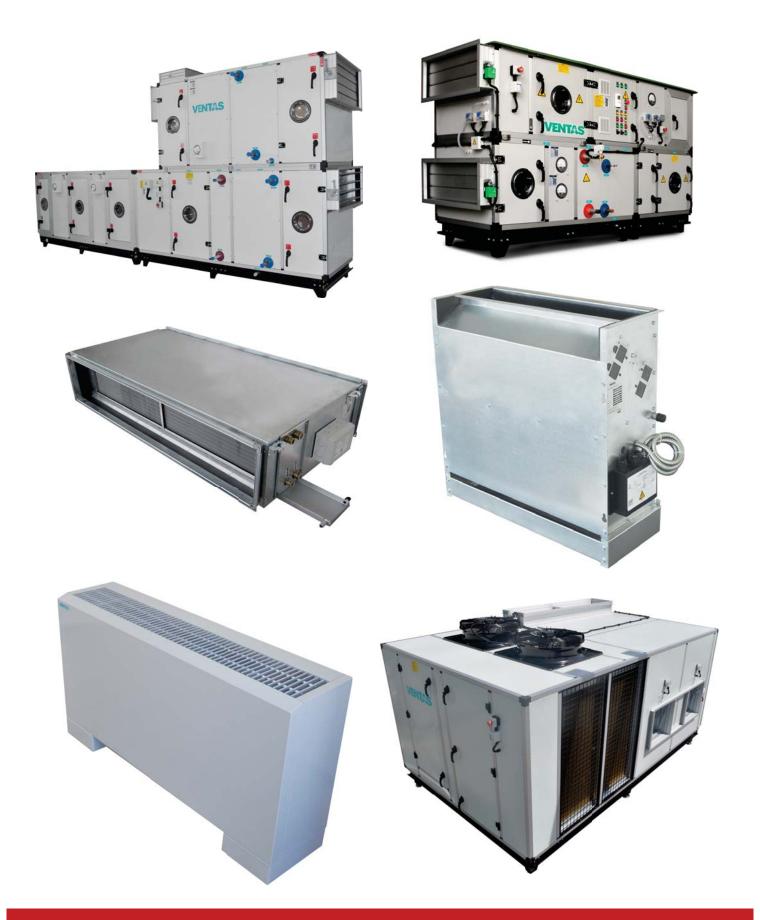

#### **BUILDING MATERIAL TRADING & SERVICES:**

- AIR CONDITIONING
- CHILLER
- ROOFTOP UNITS
- AIR HANDLING UNIT
- DUCT TYPE FANS
- FAN COIL UNITS
- HEAT RECOVERY UNIT
- KITCHEN EXHOUST FAN
- ROOF TYPE FANS
- TRENCH HEATER