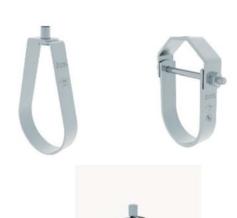

#### **MECHANICAL ACCESSORIES:**

- FLEXIBLE HOSE
- EXPANSION JOINT
- LEVEL CONTROL
- STEAM TRAP
- SUPPORT & FIXING SYSTEMS
- FLANGES & FITTINGS

# BUT WELDED FITTINGS, FLANGES & SUPPORT SYSTEMS-FLEXIBLE HOSE, EXPENSION JOINT, STEAM TRAP & LEVEL CONTROL