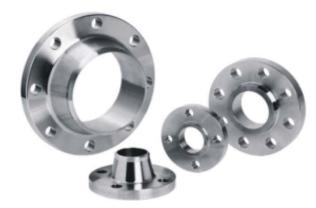

#### **MECHANICAL ACCESSORIES:**

- FLEXIBLE HOSE
- EXPANSION JOINT
- LEVEL CONTROL
- STEAM TRAP
- SUPPORT & FIXING SYSTEMS
- FLANGES & FITTINGS

# BUT WELDED FITTINGS, FLANGES & SUPPORT SYSTEMS-FLEXIBLE HOSE, EXPENSION JOINT, STEAM TRAP & LEVEL CONTROL