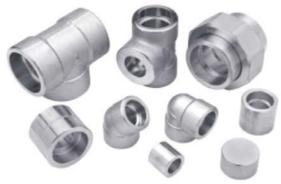

#### **MECHANICAL ACCESSORIES:**

- FLEXIBLE HOSE
- EXPANSION JOINT
- LEVEL CONTROL
- STEAM TRAP
- SUPPORT & FIXING SYSTEMS
- FLANGES & FITTINGS

# BUT WELDED FITTINGS, FLANGES & SUPPORT SYSTEMS-FLEXIBLE HOSE, EXPENSION JOINT, STEAM TRAP & LEVEL CONTROL