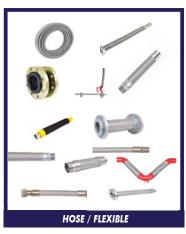

#### **MECHANICAL ACCESSORIES:**

- FLEXIBLE HOSE
- EXPANSION JOINT
- LEVEL CONTROL
- STEAM TRAP
- SUPPORT & FIXING SYSTEMS
- FLANGES & FITTINGS

# BUT WELDED FITTINGS, FLANGES & SUPPORT SYSTEMS-FLEXIBLE HOSE, EXPENSION JOINT, STEAM TRAP & LEVEL CONTROL