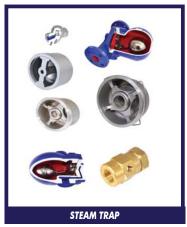

#### **MECHANICAL ACCESSORIES:**

- FLEXIBLE HOSE
- EXPANSION JOINT
- LEVEL CONTROL
- STEAM TRAP
- SUPPORT & FIXING SYSTEMS
- FLANGES & FITTINGS

# BUT WELDED FITTINGS, FLANGES & SUPPORT SYSTEMS-FLEXIBLE HOSE, EXPENSION JOINT, STEAM TRAP & LEVEL CONTROL