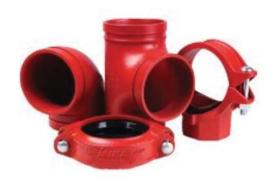

#### **MECHANICAL ACCESSORIES:**

- FLEXIBLE HOSE
- EXPANSION JOINT
- LEVEL CONTROL
- STEAM TRAP
- SUPPORT & FIXING SYSTEMS
- FLANGES & FITTINGS

# BUT WELDED FITTINGS, FLANGES & SUPPORT SYSTEMS-FLEXIBLE HOSE, EXPENSION JOINT, STEAM TRAP & LEVEL CONTROL