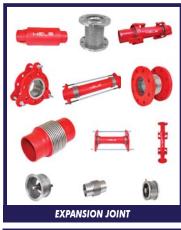

#### **MECHANICAL ACCESSORIES:**

- FLEXIBLE HOSE
- EXPANSION JOINT
- LEVEL CONTROL
- STEAM TRAP
- SUPPORT & FIXING SYSTEMS
- FLANGES & FITTINGS

# BUT WELDED FITTINGS, FLANGES & SUPPORT SYSTEMS-FLEXIBLE HOSE, EXPENSION JOINT, STEAM TRAP & LEVEL CONTROL