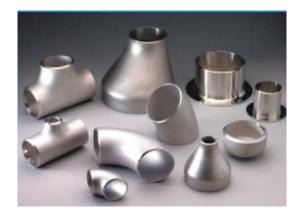

#### **MECHANICAL ACCESSORIES:**

- FLEXIBLE HOSE
- EXPANSION JOINT
- LEVEL CONTROL
- STEAM TRAP
- SUPPORT & FIXING SYSTEMS
- FLANGES & FITTINGS

# BUT WELDED FITTINGS, FLANGES & SUPPORT SYSTEMS-FLEXIBLE HOSE, EXPENSION JOINT, STEAM TRAP & LEVEL CONTROL