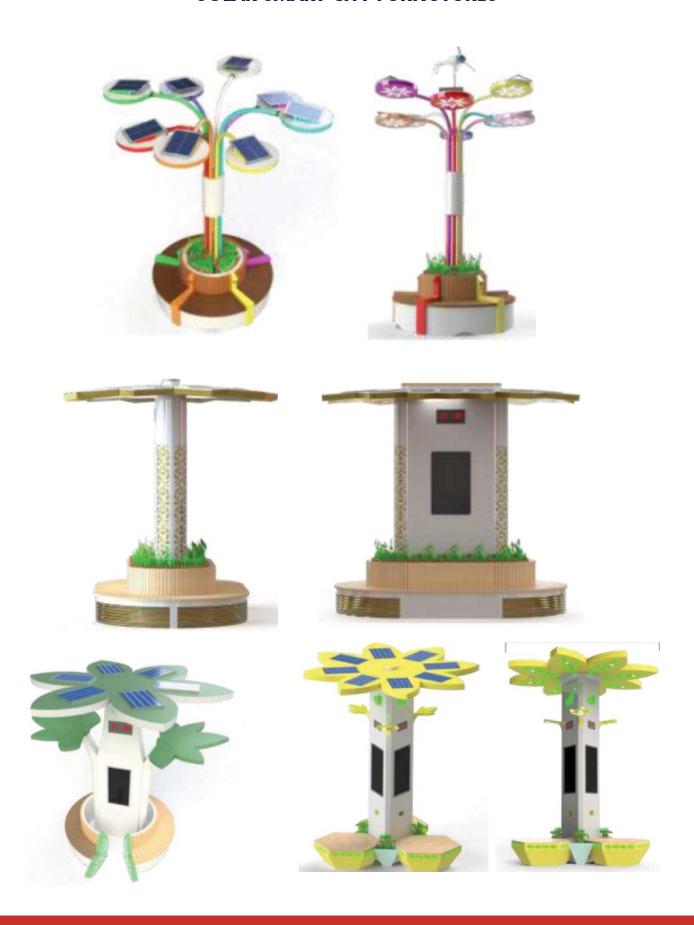

RY UNIT
- KITCHEN EXHOUST FAN
- ROOF TYPE FANS
- TRENCH HEATER

#### **MECHANICAL ACCESSORIES:**

- FLEXIBLE HOSE
- EXPANSION JOINT
- LEVEL CONTROL
- STEAM TRAP
- SUPPORT & FIXING SYSTEMS
- FLANGES & FITTINGS

#### **ELECTRICAL PRODUCT:**

- CABLE
- CABLE MANAGEMENT SYSTEMS
- LIGHTING FIXTURE

#### **CIVIL PRODUCT:**

- ALUMINUM
- METAL ROOF TILES
- SMART CITY FURNUTURE

#### **GENERAL:**

BACKSIDE PRINTING



## **AIR CONDITIONING**

















## **INSTALLATION CABLES, FLEXIBLE WIRES AND COREDS**













## **PVC INSULATED LOW VOLTAGE POWER CABLE**













## **XLPE INSULATED LOW VOLTAGEPOWER CABLES**









# HALOGEN FREE FLAME RETARDANT LOW VOLTAGE POWER CABLE AND FIRE RESISTANCE CABLES









### **COSTUME DESIGNE CABLES**







## **SOLAR SMART CITY FURNUTURES**



## **ALUMINUM SHOWER CABIN, PROFILES & ACESSORIES**

**LIVORNO** 



**ELEGANT** 



**ARGENTO** 



**MONZA** 



**RAILING PROFILES** 



**AWNING SECTIONS** 



AUTOMATIC DOOR & SHUTTER PROFILES



**FURNITURE PROFILES** 



INSECT SCREEN PROFILES



**ELEVATOR PROFILES** 



LIGHTING & OTHER SECTIONS



HINGE & ACCESSORY SECTIONS



# **CABLE MANAGEMENT, LIGHTING FIXTURES & EARTHING SYSTEMS**















# BUT WELDED FITTINGS, FLANGES & SUPPORT SYSTEMS-FLEXIBLE HOSE, EXPENSION JOINT, STEAM TRAP & LEVEL CONTROL























# **BLACK STONE**

**TRADING & CONSULTANCY LTD** 

Phone: +4407946155905 info@blackstonemep.com www.blackstonemep.com