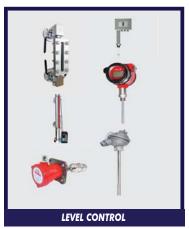

#### **MECHANICAL ACCESSORIES:**

- FLEXIBLE HOSE
- EXPANSION JOINT
- LEVEL CONTROL
- STEAM TRAP
- SUPPORT & FIXING SYSTEMS
- FLANGES & FITTINGS

# BUT WELDED FITTINGS, FLANGES & SUPPORT SYSTEMS-FLEXIBLE HOSE, EXPENSION JOINT, STEAM TRAP & LEVEL CONTROL